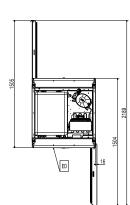

## Digital Cabinets Roll-Through Compact Refrigerator 750 It - 1 Full, 1 Glass door

220-240 V/1 ph/50 Hz

220-230 V 60 Hz

Electric

Supply voltage:

Predisposed for:

725098 (RI075R2FGT)

El = Electrical inlet (power)

670

| Key Information:                                                                                                                                                                                                                                 |                                                                                                        |
|--------------------------------------------------------------------------------------------------------------------------------------------------------------------------------------------------------------------------------------------------|--------------------------------------------------------------------------------------------------------|
| Door hinges:<br>External dimensions, Width:<br>External dimensions, Depth:<br>External dimensions, Height:<br>Number and type of doors:<br>External side panels:<br>External top panels:<br>External door material:<br>Internal panels material: | Right Side<br>750 mm<br>832 mm<br>2101 mm<br>2 Full;Glass<br>304 AISI<br>304 AISI<br>Glass<br>304 AISI |
| Refrigeration Data                                                                                                                                                                                                                               |                                                                                                        |
| Compressor power:<br>Operating temperature min.:<br>Operating temperature max.:                                                                                                                                                                  | 1/3 hp<br>2 °C<br>10 °C                                                                                |
| ISO Certificates                                                                                                                                                                                                                                 |                                                                                                        |
| ISO Standards:                                                                                                                                                                                                                                   | ISO 9001; ISO 14001; ISO<br>45001; ISO 50001                                                           |
| Sustainability                                                                                                                                                                                                                                   |                                                                                                        |
| Refrigerant type:<br>Refrigeration power:<br>Refrigerant weight:                                                                                                                                                                                 | R290<br>520 W<br>150 g                                                                                 |