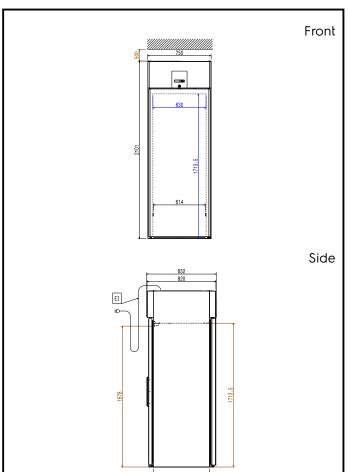

670

| Key Information:                                                                                                                                                                                                                                 |                                                                                                        |
|--------------------------------------------------------------------------------------------------------------------------------------------------------------------------------------------------------------------------------------------------|--------------------------------------------------------------------------------------------------------|
| Door hinges:<br>External dimensions, Width:<br>External dimensions, Depth:<br>External dimensions, Height:<br>Number and type of doors:<br>External side panels:<br>External top panels:<br>External door material:<br>Internal panels material: | Right Side<br>750 mm<br>832 mm<br>2101 mm<br>2 Full;Glass<br>304 AISI<br>304 AISI<br>Glass<br>304 AISI |
| Refrigeration Data                                                                                                                                                                                                                               |                                                                                                        |
| Compressor power:<br>Operating temperature min.:<br>Operating temperature max.:                                                                                                                                                                  | 1/3 hp<br>2 °C<br>10 °C                                                                                |
| ISO Certificates                                                                                                                                                                                                                                 |                                                                                                        |
| ISO Standards:                                                                                                                                                                                                                                   | ISO 9001; ISO 14001; ISO<br>45001; ISO 50001                                                           |
| Sustainability                                                                                                                                                                                                                                   |                                                                                                        |
| Refrigerant type:<br>Refrigeration power:<br>Refrigerant weight:                                                                                                                                                                                 | R290<br>520 W<br>150 g                                                                                 |